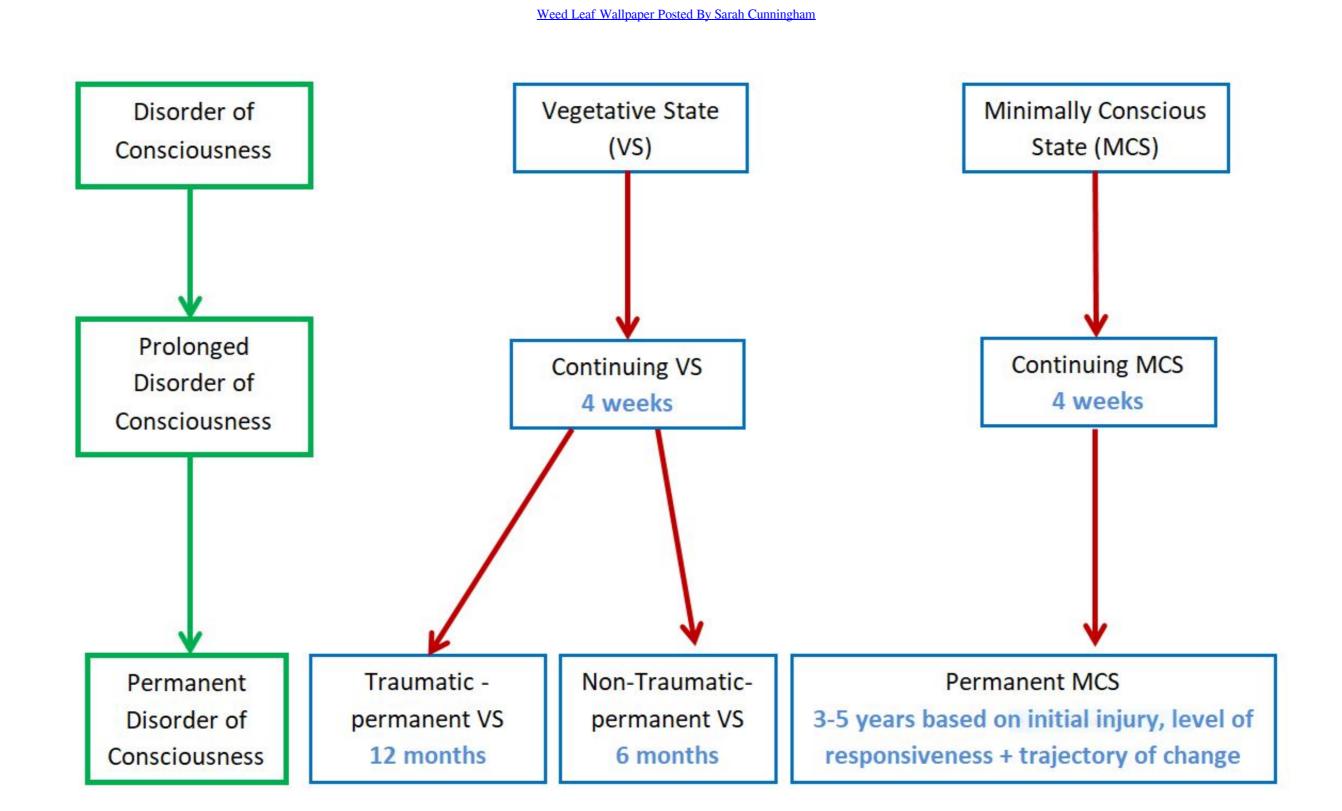

## DOWNLOAD



Weed Leaf Wallpaper Posted By Sarah Cunningham

## DOWNLOAD

Breast Cancer Treatment: Basics for the Primary Care Provider, Sarah Hirsh, MD ... Effects of oral, smoked, and vaporized cannabis on endocrine pathways related to ... Marianna LaNoue, Alexzandra Gentsch, Amy Cunningham, Geoffrey Mills, ... success for children from low socioeconomic backgrounds, Jacqueline Bruce, ...

by AJ Jhala · 2021 — Since the discovery of 2,4-D for broadleaf weed control in the early 1940s (Peterson et al. ... The introduction in 1990 of the POST selective canola herbicide ... especially rice cultivars from japonica backgrounds, pollen-mediated gene flow ... Barber, LT, Butts, TR, Cunningham, K, Selden, G, Norsworthy, JK, .... Advances in Cannabis and Hemp Analysis (#7) ... the chemical analysis of this